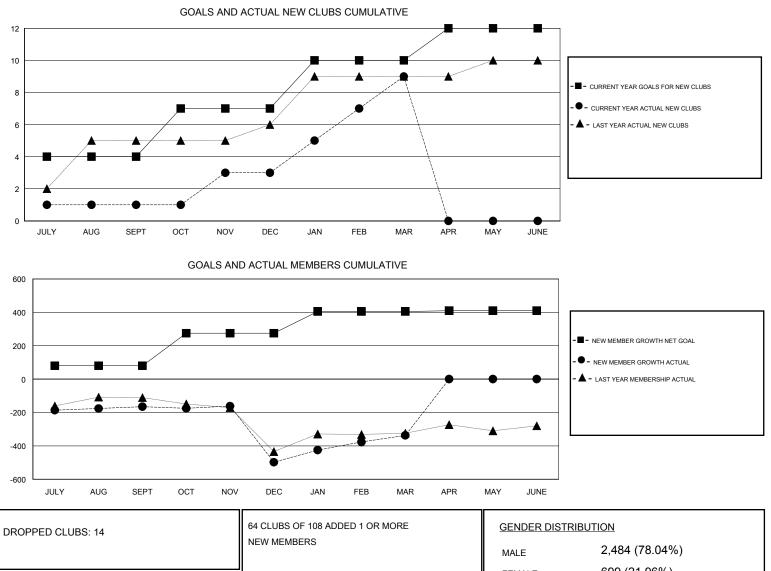

## NAZMUL HAQUE GMT.

| GMT: NAZM             | UL HAQUE      | l         | OCATION INDIA |                       |                                                                |                                                              | GMT CA                                             |  |
|-----------------------|---------------|-----------|---------------|-----------------------|----------------------------------------------------------------|--------------------------------------------------------------|----------------------------------------------------|--|
| Clubs                 |               |           |               | Members               |                                                                |                                                              |                                                    |  |
| RESULTS FOR 2016-2017 |               |           |               | RESULTS FOR 2016-2017 |                                                                |                                                              |                                                    |  |
| QUARTER               | NEW CLUB GOAL | NEW CLUBS | DROPPED CLUBS | QUARTER               | NEW MEMBER GROWTH<br>NET GOAL (not reinstated<br>or transfers) | NEW MEMBER<br>GROWTH ACTUAL (not<br>reinstated or transfers) | DROPPED<br>MEMBERS ACTUAL<br>(including transfers) |  |
| JULY/AUG/SEPT         | 4             | 1         | 3             | JULY/AUG/SEPT         | 80                                                             | 180                                                          | 345                                                |  |
| OCT/NOV/DEC           | 3             | 2         | 10            | OCT/NOV/DEC           | 195                                                            | 100                                                          | 433                                                |  |
| JAN/FEB/MAR           | 3             | 6         | 1             | JAN/FEB/MAR           | 130                                                            | 227                                                          | 66                                                 |  |
| APR/MAY/JUNE          | 2             | 0         | 0             | APR/MAY/JUNE          | 5                                                              | 0                                                            | 0                                                  |  |